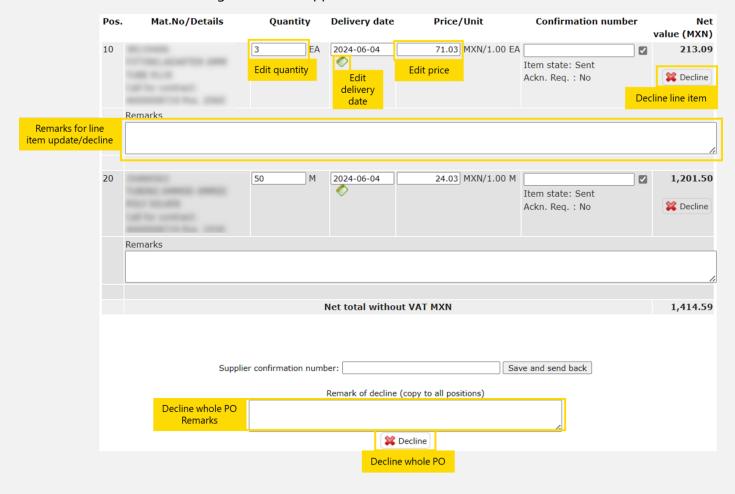

## Step 5: If you want:

- To confirm POs, click **Save and send back**.
- To update POs, add Remarks to provide background of update. Click the quantity, delivery date or price field to edit then click Save and send back.
- To decline whole PO, add **Remarks** then click **Decline** at the <u>bottom of the page</u>.
- To decline line item only, add **Remarks** then click **Decline** at the <u>line-item level</u> then click **Save and send back**.
- ▲ **Important:** Adding clear context of the update in the Remarks field will allow fast and efficient P&G review whether the change should be approved or not.