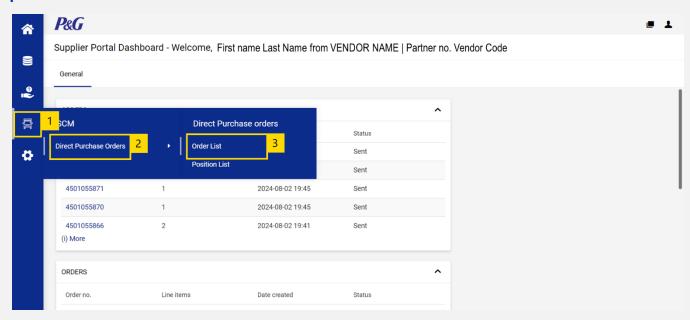

## Step 1: Login to <a href="https://app12.jaggaer.com/portals/pg2">https://app12.jaggaer.com/portals/pg2</a>.

Step 2: Click > Direct Purchase Orders > Order List

**Step 3:** Click to view the PO.