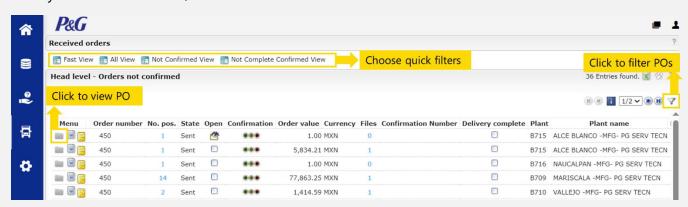

## Tips how to find PO:

- 1. Check if you are using the correct quick filter.
  - a. Fast View Recent orders
  - b. All View All orders
  - c. **Not Confirmed View** (default) Orders sent to you but not yet opened and confirmed.
  - d. Not Complete Confirmed View Partially confirmed and unconfirmed orders.
- 2. If you have a lot of POs, click ▼ to filter.

**Step 4:** Download ALL the purchase order PDF available.

Important: You cannot make any updates if there is a PDF not yet downloaded. Downloaded POs are marked with the icon after the download link.

In the sample below, only 4 POs are downloaded hence the fields can't be edited.