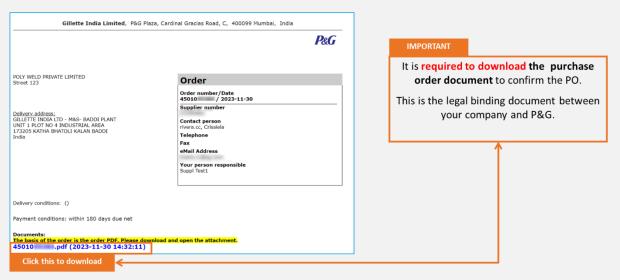

**Step 4:** Download ALL the purchase order PDF available.

Important: You cannot make any updates if there is a PDF not yet downloaded. Downloaded POs are marked with the icon after the download link.

In the sample below, only 4 POs are downloaded hence the fields can't be edited.